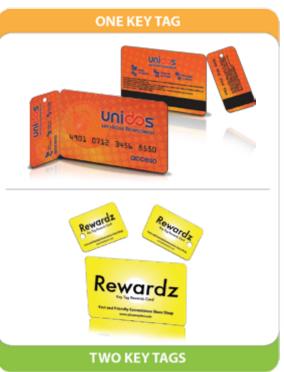

#### MEMBERSHIP & REWARD INDUSTRY

| Type & Size                                                                                                                                       | Quantitiy | Material                              | Material Printing & Finishing                                        |                                                               | Artwork       |
|---------------------------------------------------------------------------------------------------------------------------------------------------|-----------|---------------------------------------|----------------------------------------------------------------------|---------------------------------------------------------------|---------------|
| CR-80 3.375"x2.125" Membership Card + Two Key Tags Membership Card + One Key Tag Membership Card + Seven Key Tags Membership Card + Four Key Tags | 10k-100K+ | Plastic<br>12 mil<br>24 mil<br>30 mil | Card Front Full color(4-color) 4-color+metallic or PMS Foil stamping | Card Back<br>Black ink<br>Metallic / Spot color<br>Full color | Finish Design |

Loyalty Cards, Membership Cards, KeyTag Cards | PVC or Composite Laminated, Credit Card Size (CR80) plus 1, 2 or 3 Key Tags | Multishopper, Tripleshopper, 2-up, 3-up, 8-up, 10-up Key Tags | Variety of Shapes Available