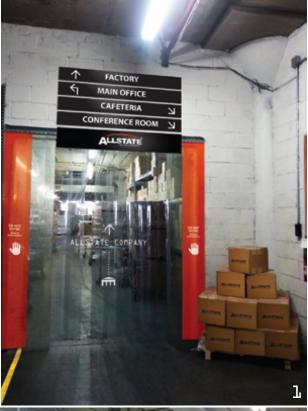

## PLANT TOUR

- 1- FACTORY ENTRANCE
- 2- L COLOR KOMORI
  LITHO PRESS WITH
  INLINE COATER.
- 3- FUJI DART 4300S - RATTAZATALA - TINU 9TO
- 4- SHIPPING DEPT.
- 5- KOMORI LITHO PRESS.
- **L- LOADING DOCK.**
- 7- DATA PROCESSING DEPT.