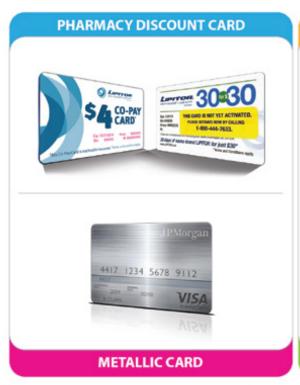

#### SPECIAL CARDS

| Туре                                                                                                                  | Quantitiy | Mate                                  | erial                            | Printing & F                                                         | inishing                                                      | Artwork       |
|-----------------------------------------------------------------------------------------------------------------------|-----------|---------------------------------------|----------------------------------|----------------------------------------------------------------------|---------------------------------------------------------------|---------------|
| Pharmacy Discount Card<br>Metallic Card<br>3-D Lenticular Card<br>Lottery Paper Card<br>Crystal Card<br>Embossed Card | 10k-100K+ | Plastic<br>12 mil<br>24 mil<br>30 mil | Paper<br>12pt -<br>24pt<br>board | Card Front Full color(4-color) 4-color+metallic or PMS Foil stamping | Card Back<br>Black ink<br>Metallic / Spot color<br>Full color | Finish Design |

Pharmacy Discount Card, Health Card, Health Center Cards, Prescription Discount Card, Metallic Gift Card, 3D Lenticular Card, Lottery Paper card, Crystal Card, Embossed Card PVC or Composite Laminated, Styrene, Paper, Mag Stripe, DOD, Barcode, Label-Apply, Instructions Label