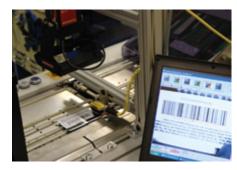

Allstate has the ability to monitor your cards using bar code scanners to ensure that all cards are coded correctly, packaged and grouped correctly and ultimately master packed and shipped correctly to the proper destination every time. All PIN disks are stored in a locked, limited access room. The disks are stored in a safe within this controlled room. And all PIN disks are encrypted. All card production waste is kept and maintained in a locked container until destruction, which is witnessed by an Allstate waste management team.

#### **PIN Data Verification**

Allstate Printing uses electronic eyes to verify that the cards we print and produce are a 100% accurate.
Allstate understands that excellent card production includes high-speed data imaging and encoding that is free from error.

#### **Bar Code Verification**

At Allstate, Electronic eyes are just one of the tools we use to deliver the most quali ty assured card production in the card printing industry.

#### **State of the Art Barcodes**

Allstate encoding equipments have Barcode grading system that rejects lower grade barcodes so new cards can be made with clearer barcodes and legibility.