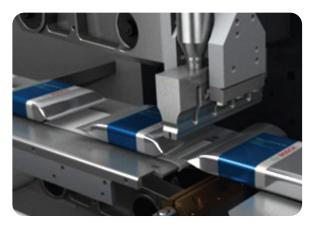

#### **Ultrasonic Sealing**

Allstate offers Kora Wrapped (individually card wrap)4-sided ultrasonic security sealing that provides a greater amount of security against number theft.

#### **Card Affixing**

Allstate Printing offers a variety of packaging options to meet all of your card needs. Allstate also bundles any cards into specific quantities at your request, then shrink wraps and packages them according to your needs.