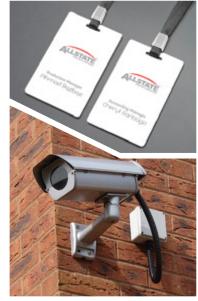

Allstate Printing has one of the most thorough security programs available in card manufacturing today with video cameras monitoring and recording all critical internal operations, as well as all the surrounding areas of our facility 24/7. Thorough background checks and Personal access cards are required for all employees to ensure access is granted only to those areas necessary for each individual to complete their job duties.

Every employee is issued an ID Badge and access card.

All visitors access to this area is through an electronically operated door controlled via a security system. Visitors are not allowed into the company premises with photo or video cameras, tape recorders etc.

Access control systems and CCTV camera surveillance are installed.