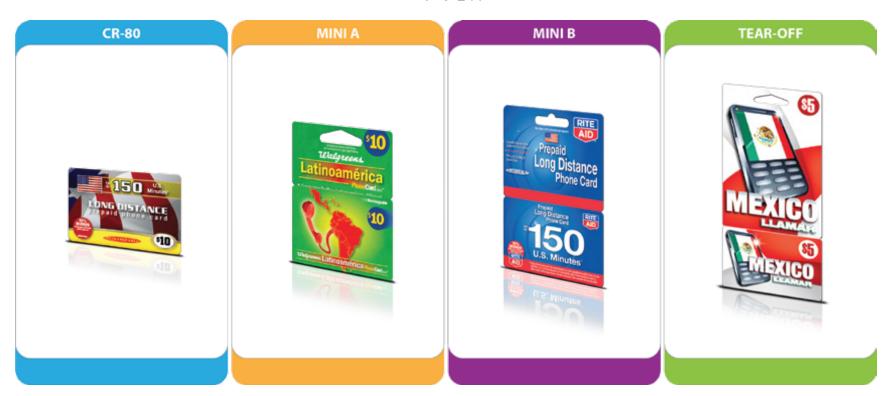

#### PREPAID CALLING CARD MARKET

| Size                                                                                                                                  | Quantitiy | Material                                                        | Printing & Finishing                                                                                       | Artwork            |
|---------------------------------------------------------------------------------------------------------------------------------------|-----------|-----------------------------------------------------------------|------------------------------------------------------------------------------------------------------------|--------------------|
| MINI A 3.375"x3.875"  MINI B 3.375"x 5"  TEAR-OFF 3.375"x 7.125"  CR-80 3.375"x 2.125"  POP OUT 4.5" x6.125"  SPECIAL DIE Custom Size | 20K-100K+ | Board   Plastic<br>10 pt 12 mil<br>12 pt 24 mil<br>14 pt 30 mil | Card Front Card Back  Full color(4-color) Black ink  4-color+metallic or PMS Metallic / Spot of Full color | olor Finish Design |

#### PREPAID POSA MARKET

| Type & Size                                                                             | Quantitiy | Material                                      | Printing & Finishing                                                                                 | Artwork       |
|-----------------------------------------------------------------------------------------|-----------|-----------------------------------------------|------------------------------------------------------------------------------------------------------|---------------|
| CR-80 3.375"x2.125" Mini-A 3.375" x 3.875" Mini-B 3.375"x5.00" Tear-off 3.375" x 7.125" | 10k-100K+ | Plastic Paper 12 mil 24pt 24 mil board 30 mil | Card Front Card Back  Full color(4-color) Black ink 4-color+metallic or PMS Foil stamping Full color | Finish Design |