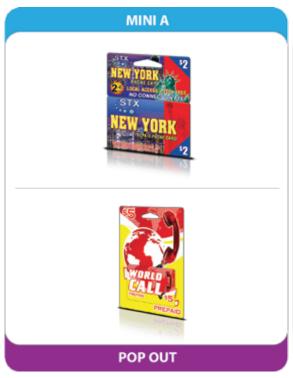

#### PREPAID CALLING CARD MARKET

| Size                                                                                                                                  | Quantitiy | Material                                                        | Printing & Finishing                                                                                       | Artwork            |
|---------------------------------------------------------------------------------------------------------------------------------------|-----------|-----------------------------------------------------------------|------------------------------------------------------------------------------------------------------------|--------------------|
| MINI A 3.375"x3.875"  MINI B 3.375"x 5"  TEAR-OFF 3.375"x 7.125"  CR-80 3.375"x 2.125"  POP OUT 4.5" x6.125"  SPECIAL DIE Custom Size | 20K-100K+ | Board   Plastic<br>10 pt 12 mil<br>12 pt 24 mil<br>14 pt 30 mil | Card Front Card Back  Full color(4-color) Black ink  4-color+metallic or PMS Metallic / Spot of Full color | olor Finish Design |

#### PREPAID POSA MARKET

| Type & Size                                                                             | Quantitiy | Material                                      | Printing & Finishing                                                                                 | Artwork       |
|-----------------------------------------------------------------------------------------|-----------|-----------------------------------------------|------------------------------------------------------------------------------------------------------|---------------|
| CR-80 3.375"x2.125" Mini-A 3.375" x 3.875" Mini-B 3.375"x5.00" Tear-off 3.375" x 7.125" | 10k-100K+ | Plastic Paper 12 mil 24pt 24 mil board 30 mil | Card Front Card Back  Full color(4-color) Black ink 4-color+metallic or PMS Foil stamping Full color | Finish Design |