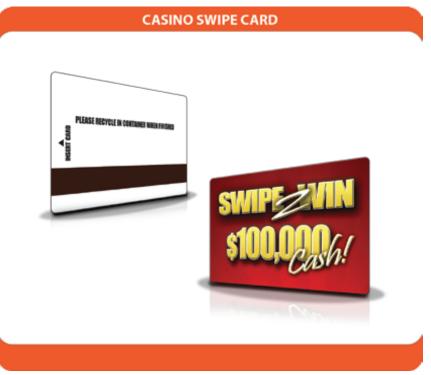

#### HOTEL & RESORT MARKET

| Type & Size                                                 | Quantitiy | Material                               | Printing & Finishing                                                 |                                                               | Artwork       |
|-------------------------------------------------------------|-----------|----------------------------------------|----------------------------------------------------------------------|---------------------------------------------------------------|---------------|
| Hotel Card 3.375''x 2.125''<br>Casino Card 3.375''x 2.125'' | 10k-100K+ | Plastic PVC<br>12mil<br>24mil<br>30mil | Card Front Full color(4-color) 4-color+metallic or PMS Foil stamping | Card Back<br>Black ink<br>Metallic / Spot color<br>Full color | Finish Design |

PVC Plastic, Mag Stripe, Easy Swipe, Convenient & Secure