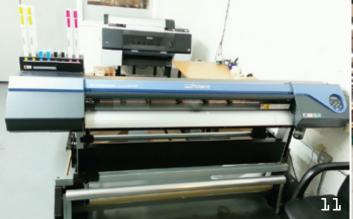

## PLANT TOUR

- 8 NILPETER 10" NARROW FLEXO PRESS.
- 9 PACKAGING DEPT.
- 10- TRANSPORTATION DEPT.
- 11- ROLAND VERSACAMM VS-540.
- 12- BOBST SP104 ER DIECUTTER.
- 13- DATACARD GROUP MJ7500 HIGH SPEED
  - MAGNETIC STRIPE ENCODING
  - DOD PERSONALIZATION SYSTEM-