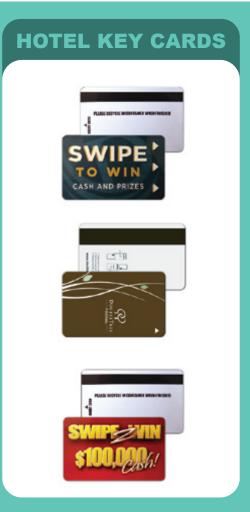

#### HOTEL & RESORT MARKET

| Type & Size                                                 | Quantitiy | Material                               | Printing & Finishing                                                 |                                                               | Artwork       |
|-------------------------------------------------------------|-----------|----------------------------------------|----------------------------------------------------------------------|---------------------------------------------------------------|---------------|
| Hotel Card 3.375''x 2.125''<br>Casino Card 3.375''x 2.125'' | 10k-100K+ | Plastic PVC<br>12mil<br>24mil<br>30mil | Card Front Full color(4-color) 4-color+metallic or PMS Foil stamping | Card Back<br>Black ink<br>Metallic / Spot color<br>Full color | Finish Design |

PVC Plastic, Mag Stripe, Easy Swipe, Convenient & Secure