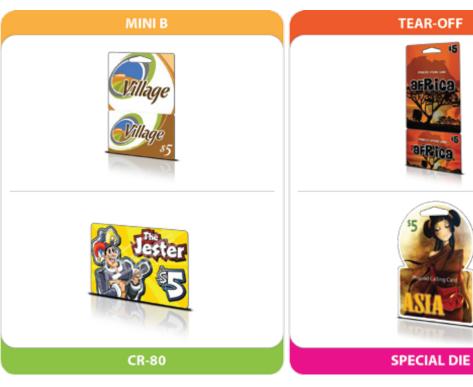

#### PREPAID CALLING CARD MARKET

| Size                                                                                                                                  | Quantitiy | Material                                                        | Printing & Finishing                                                                                       | Artwork            |
|---------------------------------------------------------------------------------------------------------------------------------------|-----------|-----------------------------------------------------------------|------------------------------------------------------------------------------------------------------------|--------------------|
| MINI A 3.375"x3.875"  MINI B 3.375"x 5"  TEAR-OFF 3.375"x 7.125"  CR-80 3.375"x 2.125"  POP OUT 4.5" x6.125"  SPECIAL DIE Custom Size | 20K-100K+ | Board   Plastic<br>10 pt 12 mil<br>12 pt 24 mil<br>14 pt 30 mil | Card Front Card Back  Full color(4-color) Black ink  4-color+metallic or PMS Metallic / Spot of Full color | olor Finish Design |

#### PREPAID POSA MARKET

| Type & Size                                                                             | Quantitiy | Material                                      | Printing & Finishing                                                                                 | Artwork       |
|-----------------------------------------------------------------------------------------|-----------|-----------------------------------------------|------------------------------------------------------------------------------------------------------|---------------|
| CR-80 3.375"x2.125" Mini-A 3.375" x 3.875" Mini-B 3.375"x5.00" Tear-off 3.375" x 7.125" | 10k-100K+ | Plastic Paper 12 mil 24pt 24 mil board 30 mil | Card Front Card Back  Full color(4-color) Black ink 4-color+metallic or PMS Foil stamping Full color | Finish Design |