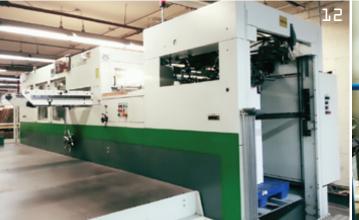

## PLANT TOUR

- 8 NILPETER 10" NARROW FLEXO PRESS.
- 9 PACKAGING DEPT.
- 10- TRANSPORTATION DEPT.
- 11- ROLAND VERSACAMM VS-540.
- 12- BOBST SP104 ER DIECUTTER.
- 13- DATACARD GROUP MJ7500 HIGH SPEED
  - MAGNETIC STRIPE ENCODING
  - DOD PERSONALIZATION SYSTEM-