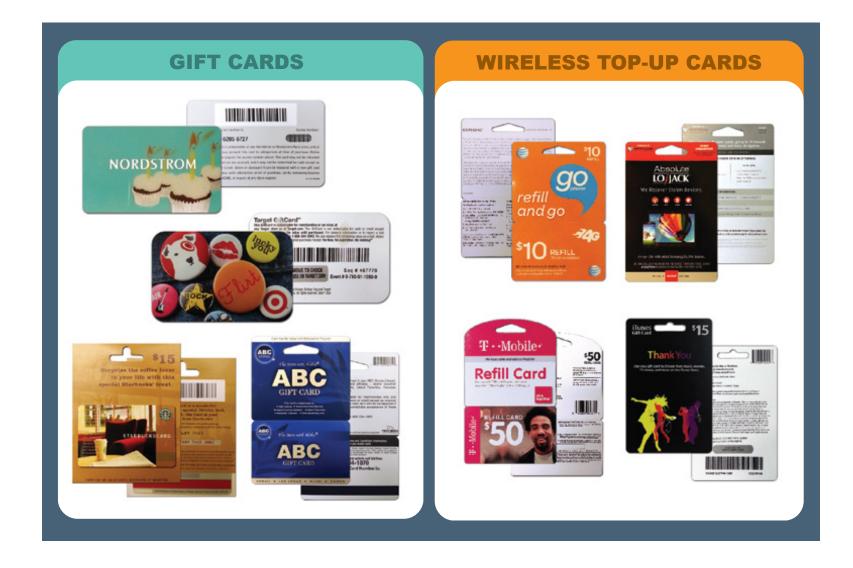

#### MARKETS SERVED

Prepaid CARD PACKAGING

**GAME&MUSIC CARD** Market

**MEMBERSHIP & REWARD** Industry

Prepaid **CALLING CARD** Market

Prepaid **GIFT CARD** Market

## PREPAID GIFT CARD MARKET

| Size                                                                                                              | Quantitiy |                                                        | Printing & Finishing                                                                                                         | Artwork       |
|-------------------------------------------------------------------------------------------------------------------|-----------|--------------------------------------------------------|------------------------------------------------------------------------------------------------------------------------------|---------------|
| GIFT CARD 3.375"x2.125" HANGING GIFT CARD 3.375"x 5" GIFT CARD & CARRIER Custom Size SPECIAL DIE CARD Custom Size | 10k-100K+ | Plastic Paper<br>12 mil 24pt<br>24 mil board<br>30 mil | Card Front Card Back  Full color(4-color) Black ink  4-color+metallic or PMS Metallic / Spot color  Foil stamping Full color | Finish Design |

Gift Card, Styrene, Paper, Mag Stripe, PIN, Scratch Off, Tear off Gift cards, DOD, Barcode