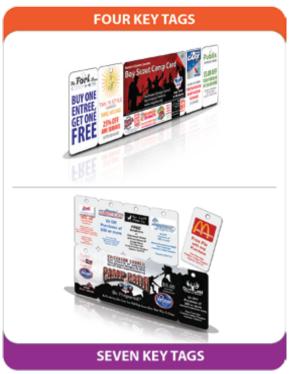

#### MEMBERSHIP & REWARD INDUSTRY

| Type & Size                                                                                                                                       | Quantitiy | Material                              | Material Printing & Finishing                                        |                                                               | Artwork       |
|---------------------------------------------------------------------------------------------------------------------------------------------------|-----------|---------------------------------------|----------------------------------------------------------------------|---------------------------------------------------------------|---------------|
| CR-80 3.375"x2.125" Membership Card + Two Key Tags Membership Card + One Key Tag Membership Card + Seven Key Tags Membership Card + Four Key Tags | 10k-100K+ | Plastic<br>12 mil<br>24 mil<br>30 mil | Card Front Full color(4-color) 4-color+metallic or PMS Foil stamping | Card Back<br>Black ink<br>Metallic / Spot color<br>Full color | Finish Design |

Loyalty Cards, Membership Cards, KeyTag Cards | PVC or Composite Laminated, Credit Card Size (CR80) plus 1, 2 or 3 Key Tags | Multishopper, Tripleshopper, 2-up, 3-up, 8-up, 10-up Key Tags | Variety of Shapes Available