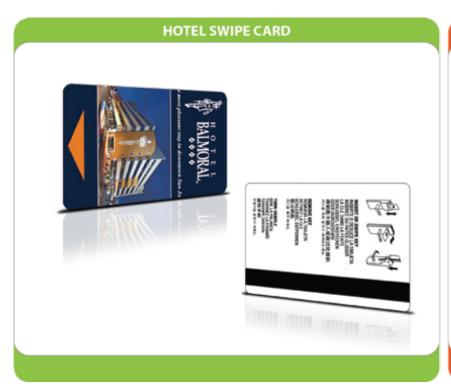

#### HOTEL & RESORT MARKET

| Type & Size                                                 | Quantitiy | Material                               | Printing & Finishing                                                 |                                                               | Artwork       |
|-------------------------------------------------------------|-----------|----------------------------------------|----------------------------------------------------------------------|---------------------------------------------------------------|---------------|
| Hotel Card 3.375''x 2.125''<br>Casino Card 3.375''x 2.125'' | 10k-100K+ | Plastic PVC<br>12mil<br>24mil<br>30mil | Card Front Full color(4-color) 4-color+metallic or PMS Foil stamping | Card Back<br>Black ink<br>Metallic / Spot color<br>Full color | Finish Design |

PVC Plastic, Mag Stripe, Easy Swipe, Convenient & Secure