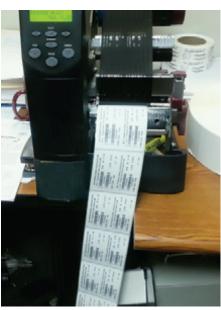

#### Pinning & Encoding

Four Cheshire Base/ feeders with labeler and Videojet HP Systems.

Two Paragon Base/ feeder with labeler and Videojet print heads.

Atlantic Zeiser Magmaster Mag Stripe Applicator

One CPST Encoder/Card Personalization System