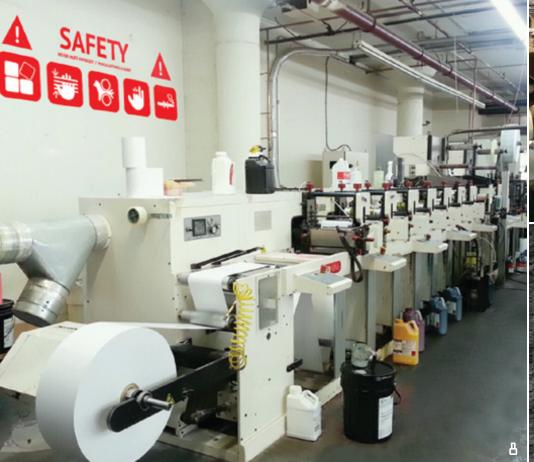

## PLANT TOUR

- 1- FACTORY ENTRANCE
- 2- L COLOR KOMORI
  LITHO PRESS WITH
  INLINE COATER.
- 3- FUJI DART 4300S - RATTAZATALA - TINU 9TO
- 4- SHIPPING DEPT.
- 5- KOMORI LITHO PRESS.
- **L- LOADING DOCK.**
- 7- DATA PROCESSING DEPT.

## PLANT TOUR

- 8 NILPETER 10" NARROW FLEXO PRESS.
- 9 PACKAGING DEPT.
- 10- TRANSPORTATION DEPT.
- 11- ROLAND VERSACAMM VS-540.
- 12- BOBST SP104 ER DIECUTTER.
- 13- DATACARD GROUP MJ7500 HIGH SPEED
  - MAGNETIC STRIPE ENCODING
  - DOD PERSONALIZATION SYSTEM-